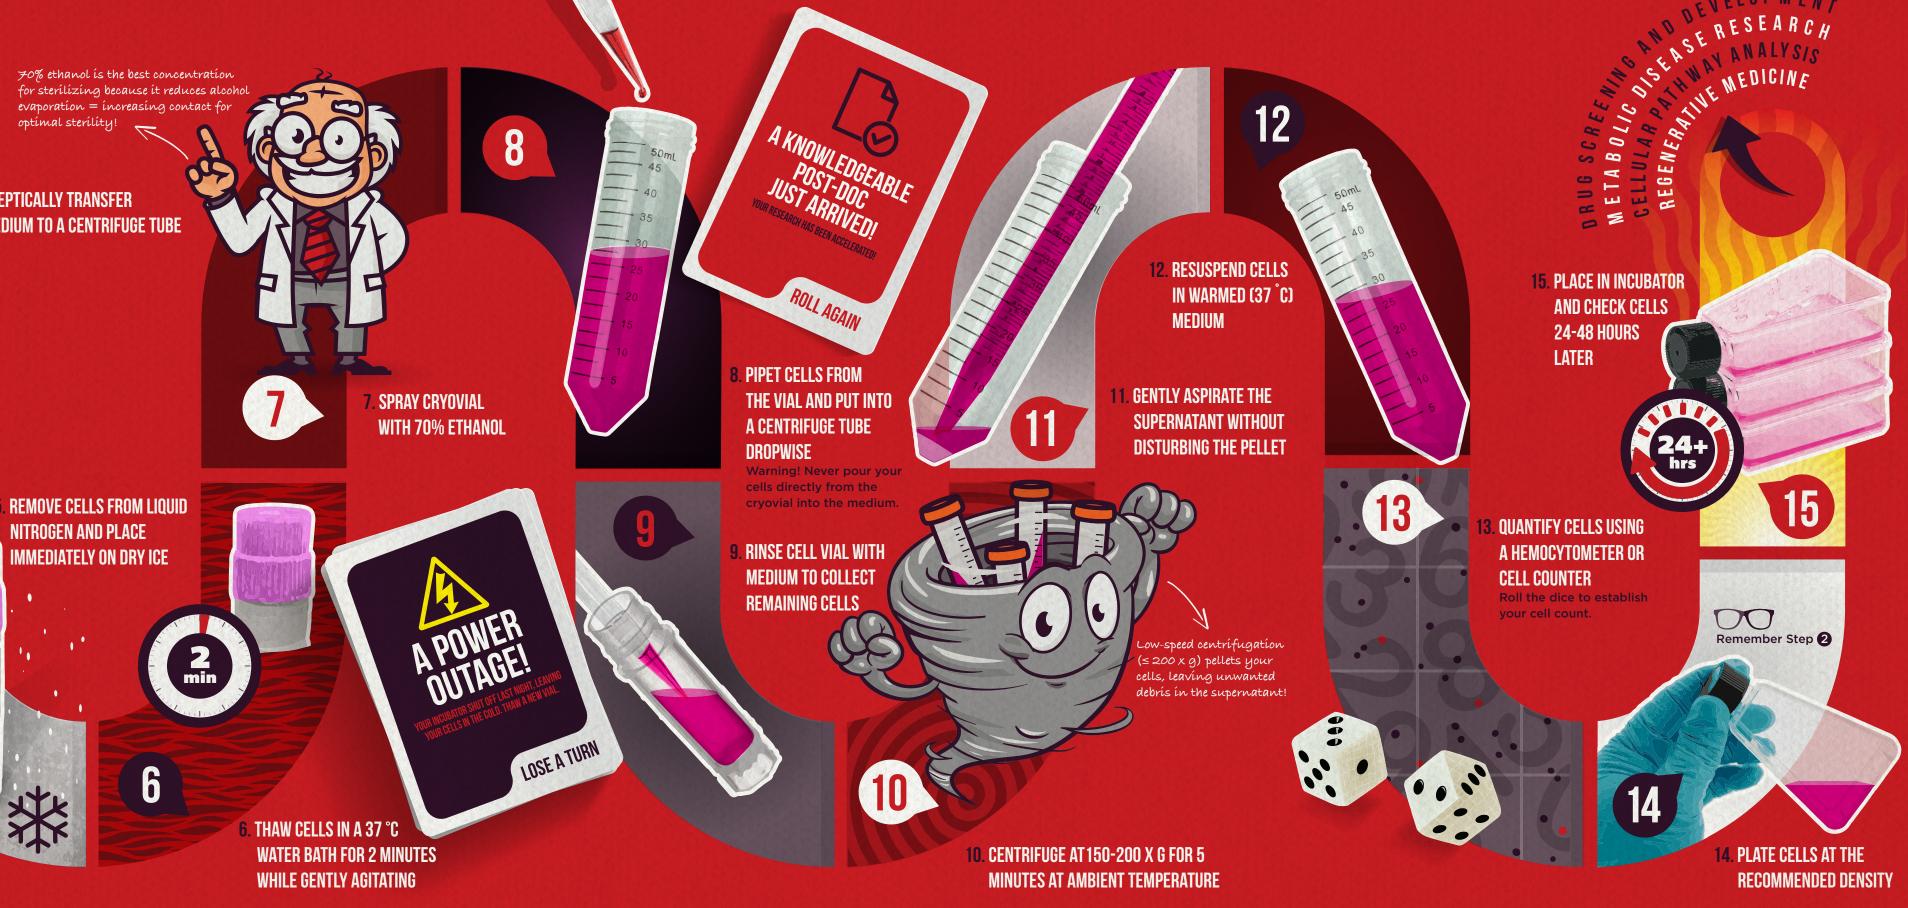

Medium that is too hot or too cold can activate stress signaling pathways in your cells!

optimal sterility

ASEPTICALLY TRANSFER MEDIUM TO A CENTRIFUGE TUBE

Cr bot to ma ?

RUI

Sponsored by:

zenbio