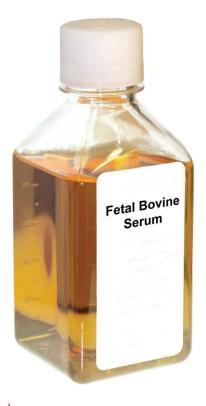

## Fetal Bovine Serum (FBS) alternative The difference is CLEAR!

- Non-animal derived
- Stable supply chain
- Lot-to-lot consistency
- Cost effective: \$149/500 mL

- · By-product of animal slaughter
- Batch variability
- Supply shortages
- Cost: >\$500/500 mL