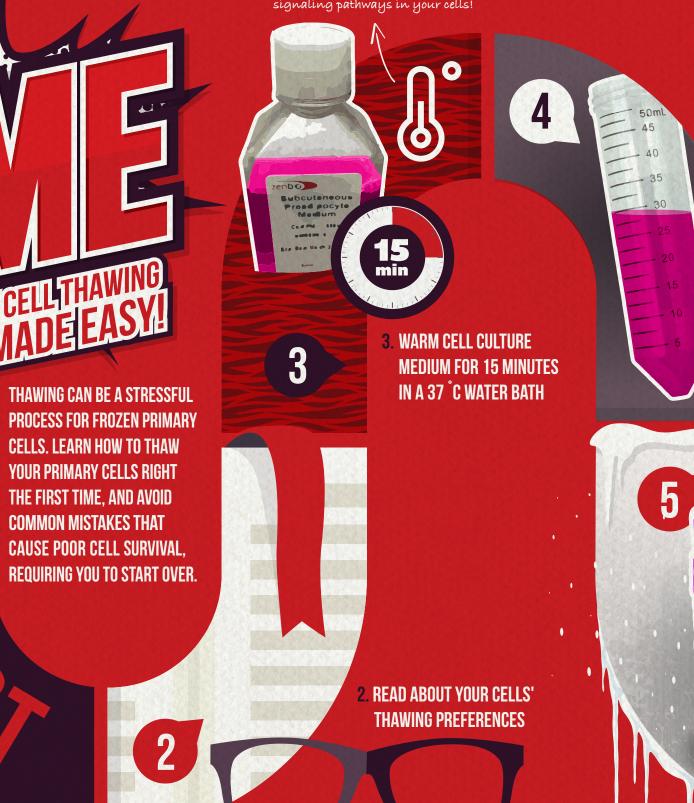

Medium that is too hot or too cold can activate stress signaling pathways in your cells!

optimal sterility

ASEPTICALLY TRANSFER MEDIUM TO A CENTRIFUGE TUBE

Cr bot to ma ?

RUI

Sponsored by:

zenbio