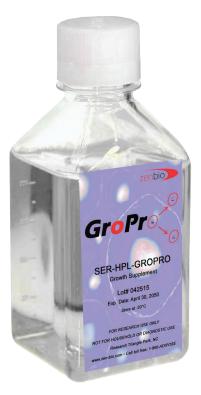

## Fetal Bovine Serum (FBS) alternative The difference is CLEAR!

- Non-animal derived
- Stable supply chain
- Lot-to-lot consistency
- Cost effective: \$149/500 mL

- · By-product of animal slaughter
- Batch variability
- Supply shortages
- Cost: >\$500/500 mL